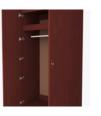

## beaufort Double Wardrobe No Drawers, 2 Doors

Kwalu's Beaufort Collection delivers a traditional casegood to senior living environments. The gently radiused corners, overlay door and drawer design and OG edging contribute to a sense of refinement and classic elegance your residents will appreciate. The product is required to be wall mounted for safety. Using the kit provided, please follow provided instructions exactly.

Door Hinges 100° self-closing, kitchengrade Blum® Euro Hinges provide a smooth motion.

Clothes Rod Standard clothing rod may be attached at ADA height of 48" from the floor.

Hardware Choose from dozens of hardware styles, including ADA compliant options.