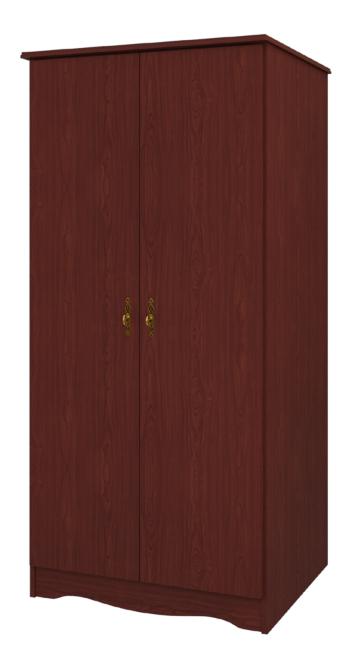

## beaufort

Double Wardrobe No Drawers, 2 Doors

KWalu. Furnishing the Future<sup>®</sup>

## beaufort Double Wardrobe No Drawers, 2 Doors

Kwalu's Beaufort Collection delivers a traditional casegood to senior living environments. The gently radiused corners, overlay door and drawer design and OG edging contribute to a sense of refinement and classic elegance your residents will appreciate. The product is required to be wall mounted for safety. Using the kit provided, please follow provided instructions exactly.

Model: BEWR02 34.5W 23.75D 71H

Durable Finish Kwalu's proprietary finish doesn't have any of the drawbacks of wood. The finish is moisture impervious, easy to clean and maintenance-free.

Features

Wall Mount Hardware The kit and instructions for wall mounting are included with this product. The wall mount instructions provided must be followed carefully for a secure, durable, and longlasting solution to ensure the safety of the unit and the user.