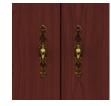

Door Hinges 100° self-closing, kitchengrade Blum® Euro Hinges provide a smooth motion.

Clothes Rod Standard clothing rod may be attached at ADA height of 48" from the floor.

Hardware Choose from dozens of hardware styles, including ADA compliant options.