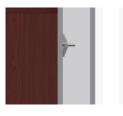

Door Hinges 100° self-closing, kitchengrade Blum® Euro Hinges provide a smooth motion.

Clothes Rod Standard clothing rod may be attached at ADA height of 48" from the floor.

Hardware Choose from dozens of hardware styles, including ADA compliant options.