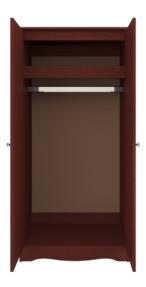

Door Hinges 100° self-closing, kitchengrade Blum® Euro Hinges provide a smooth motion.

Clothes Rod Standard clothing rod may be attached at ADA height of 48" from the floor.

Hardware Choose from dozens of hardware styles, including ADA compliant options.